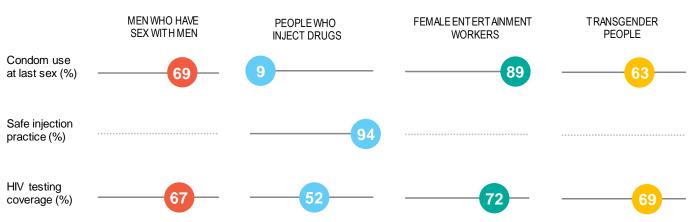

### New HIV infections trend

Source: UNAIDS 2019 HIV Estimates

Source: Integrated Biological and Behavioural Surveys and Global AIDS Monitoring 2018