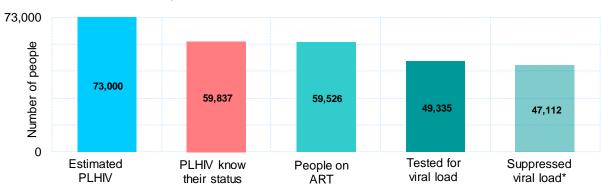

## Treatment cascade, 2018

\* Number of people on ART who received a viral load test in the past year and have viral load of <1000 copies/ml

Source: Global AIDS Monitoring 2019 and UNAIDS 2019 Estimates