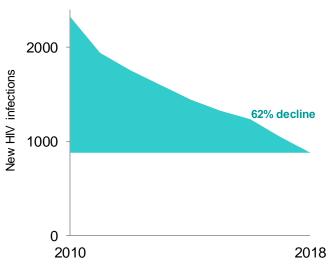

### New HIV infections trend

Source: UNAIDS 2019 HIV Estimates

Source: Integrated Biological and Behavioural Surveys and Global AIDS Monitoring 2018