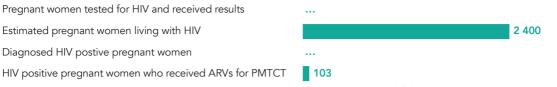

# Prevention of mother-to-child transmission (PMTCT), 2015

Source: Global AIDS Response Progress Reporting 2016