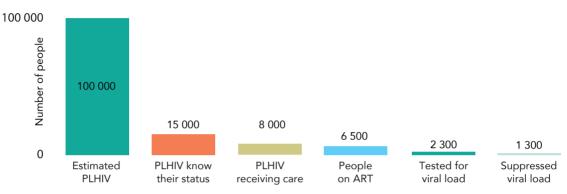

### Treatment cascade, 2015

Source: Global AIDS Response Progress Reporting and UNAIDS 2016 estimates