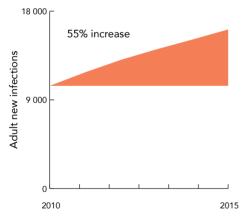

**COUNTRY SNAPSHOT 2016** 







# SNAPSHOT 2016 Pakistan





New HIV infections trend



#### HIV prevalence (%)

| TRANSGENDER PEOPLE<br>(2011)           | National<br>Larkana    | 5.2<br>14.9      |  |  |
|----------------------------------------|------------------------|------------------|--|--|
| MEN WHO HAVE SEX<br>WITH MEN<br>(2014) | Programme data<br>City | 3.5              |  |  |
| PEOPLE WHO<br>INJECT DRUGS (2011)      | National<br>Faisalabad | <b>27.2</b> 52.5 |  |  |
| FEMALE<br>SEX WORKERS (2011)           | National<br>Karachi    | 0.6              |  |  |

Source: Serological surveys and Global AIDS Response Progress Reporting

Source: UNAIDS 2016 HIV estimates

#### Behaviour and response



Source: Global AIDS Response Progress Reporting 2015

# Prevention of mother-to-child transmission (PMTCT), 2015



Source: Global AIDS Response Progress Reporting 2016