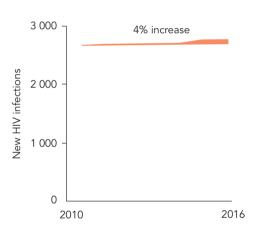

# 2017

## PAPUA NEW GUINEA COUNTRY SNAPSHOT





#### **SNAPSHOT 2017**

### Papua New Guinea





Source: Global AIDS Monitoring 2017 and UNAIDS 2017 HIV estimates

#### New HIV infections trend



Source: UNAIDS 2017 HIV estimates

#### HIV prevalence (%)

| TRANSGENDER PEOPLE                  | National     |      |
|-------------------------------------|--------------|------|
|                                     | Port Moresby |      |
| MEN WHO HAVE SEX<br>WITH MEN (2016) | National     | <br> |
|                                     | Port Moresby | 8.5  |
| PEOPLE WHO<br>INJECT DRUGS          | National     |      |
|                                     | City         |      |
| SEX WORKERS (2016)                  | National     | <br> |
|                                     | Port Moresby | 14.9 |

Source: Serological surveys and Global AIDS Monitoring 2017

#### Treatment cascade, 2016







 $\textbf{Source:} \ \, \textbf{Global AIDS Monitoring 2017 and UNAIDS 2017 HIV es