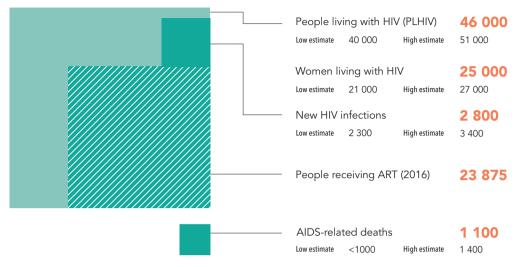

### Papua New Guinea

Source: Global AIDS Monitoring 2017 and UNAIDS 2017 HIV estimates