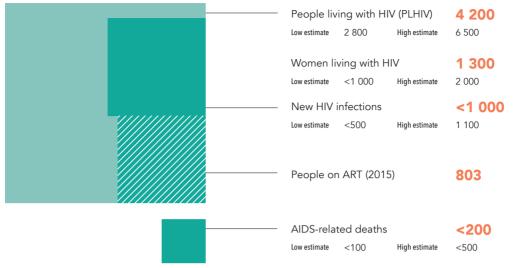

# SNAPSHOT 2016 Sri Lanka

Source: Global AIDS Response Progress Reporting 2016, UNAIDS 2016 HIV estimates