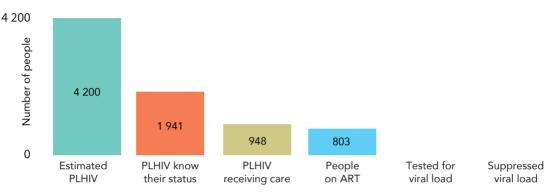

# Treatment cascade, 2015

Source: Global AIDS Response Progress Reporting and UNAIDS 2016 estimates