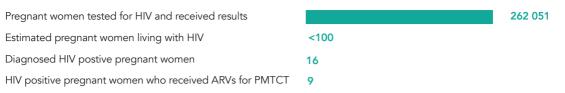

# Prevention of mother-to-child transmission (PMTCT), 2015

Source: Global AIDS Response Progress Reporting 2016