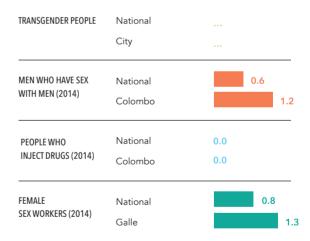

#### HIV prevalence (%)

Source: Serological surveys and Global AIDS Response Progress Reporting

Source: UNAIDS 2016 HIV estimates